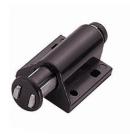

### 64030

- Single magnetic catch with strike
- Material: plastic housing/steel strike
- Magnetic core is adjustable
- Press-fit dowel-mount