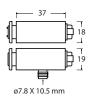

## 68536

- Double magnetic push latch with strike available
- Material: plastic housing/steel metal
- Screw-mount, adjustable catch with oval holes