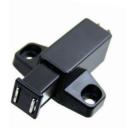

## 68503

- Single magnetic push latch with strike available
- Material: plastic housing/steel metal
- Double magnetic catch refers to Item No. 68504
- Screw-mount