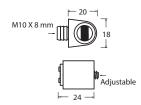

#### 68540

- Single magnetic push latch with strike available
- Material: plastic housing/steel metal
- Double magnetic catch refers to Item No. 68541
- Press-fit dowel-mount