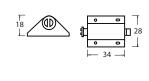

#### 68540

- Single magnetic push latch with strike available
- Material: plastic housing/steel metal
- Double magnetic catch refers to Item No. 68541
- Press-fit dowel-mount