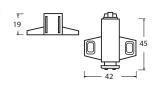

## 68536

- Double magnetic push latch with strike available
- Material: plastic housing/steel metal
- Screw-mount, adjustable catch with oval holes