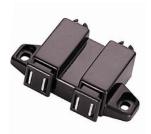

## 68536

- Double magnetic push latch with strike available
- Material: plastic housing/steel metal
- Screw-mount, adjustable catch with oval holes