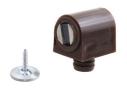

### 64030

- Single magnetic catch with strike
- Material: plastic housing/steel strike
- Magnetic core is adjustable
- Press-fit dowel-mount