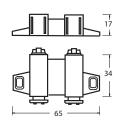

## 68536

- Double magnetic push latch with strike available
- Material: plastic housing/steel metal
- Screw-mount, adjustable catch with oval holes