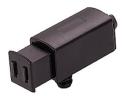

## 68503

- Single magnetic push latch with strike available
- Material: plastic housing/steel metal
- Double magnetic catch refers to Item No. 68504
- Screw-mount

# 68505

- Single magnetic push latch with strike available
- Material: plastic housing/steel metal
- Screw-mount