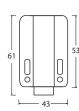

## 64120

- Latch with strike
- Material: plastic latch/steel housing and strike
- Screw-mount, adjustable catch and strike