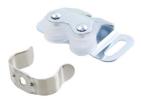

### 64060

- Single roller catch with strike
- Material: plastic roller/steel housing and strike
- Screw-mount, adjustable catch and strike

# 64119

- Single roller catch with strike
- Material: plastic roller/steel housing and strike
- Screw-mount, adjustable catch and strike