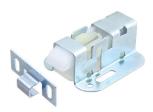

### 64060

- Single roller catch with strike
- Material: plastic roller/steel housing and strike
- Screw-mount, adjustable catch and strike

# 64119

- Single roller catch with strike
- Material: plastic roller/steel housing and strike
- Screw-mount, adjustable catch and strike