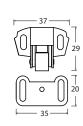

#### 64058

- Double roller catch with clip
- Material: plastic roller/steel housing and clip
- Screw-mount, adjustable catch with oval holes

### 64059

- Double roller catch with clip
- Material: plastic roller/steel housing and clip
- Screw-mount, adjustable catch with oval holes