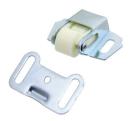

#### 64058

- Double roller catch with clip
- Material: plastic roller/steel housing and clip
- Screw-mount, adjustable catch with oval holes

### 64059

- Double roller catch with clip
- Material: plastic roller/steel housing and clip
- Screw-mount, adjustable catch with oval holes