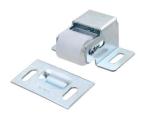

### 64060

- Single roller catch with strike
- Material: plastic roller/steel housing and strike
- Screw-mount, adjustable catch and strike

# 64119

- Single roller catch with strike
- Material: plastic roller/steel housing and strike
- Screw-mount, adjustable catch and strike