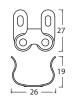

#### 64058

- Double roller catch with clip
- Material: plastic roller/steel housing and clip
- Screw-mount, adjustable catch with oval holes

### 64059

- Double roller catch with clip
- Material: plastic roller/steel housing and clip
- Screw-mount, adjustable catch with oval holes