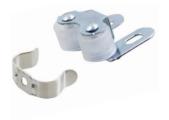

#### 64058

- Double roller catch with clip
- Material: plastic roller/steel housing and clip
- Screw-mount, adjustable catch with oval holes

### 64059

- Double roller catch with clip
- Material: plastic roller/steel housing and clip
- Screw-mount, adjustable catch with oval holes