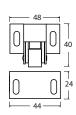

### 64060

- Single roller catch with strike
- Material: plastic roller/steel housing and strike
- Screw-mount, adjustable catch and strike

# 64119

- Single roller catch with strike
- Material: plastic roller/steel housing and strike
- Screw-mount, adjustable catch and strike