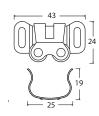

### 64060

- Single roller catch with strike
- Material: plastic roller/steel housing and strike
- Screw-mount, adjustable catch and strike

# 64119

- Single roller catch with strike
- Material: plastic roller/steel housing and strike
- Screw-mount, adjustable catch and strike