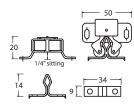

### 64053

- Double roller catch with strike
- Material: plastic roller/steel housing and strike
- Screw-mount, adjustable catch with oval holes
- 1/4" raised sitting