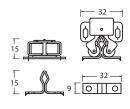

### 64053

- Double roller catch with strike
- Material: plastic roller/steel housing and strike
- Screw-mount, adjustable catch with oval holes
- 1/4" raised sitting