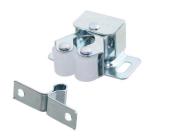

#### 64057

- Double roller catch with strike
- Material: plastic roller/steel housing and strike
- Screw-mount, adjustable catch with oval holes
- Flushed sitting

### 64054

- Double roller catch with strike
- Material: plastic roller/steel housing and strike
- Screw-mount, adjustable catch and strike
- Flushed sitting