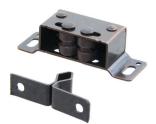

#### 64057

- Double roller catch with strike
- Material: plastic roller/steel housing and strike
- Screw-mount, adjustable catch with oval holes
- Flushed sitting

### 64054

- Double roller catch with strike
- Material: plastic roller/steel housing and strike
- Screw-mount, adjustable catch and strike
- Flushed sitting

### 64053

- Double roller catch with strike
- Material: plastic roller/steel housing and strike
- Screw-mount, adjustable catch with oval holes
- 1/4" raised sitting

# 64055

- Double roller catch with strike
- Material: plastic roller/steel housing and strike
- Screw-mount, adjustable catch with oval holes
- 5/8" raised sitting

# 64056

- Double roller catch with strike
- Material: plastic roller/steel housing and strike
- Screw-mount, adjustable catch with oval holes