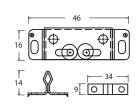

#### 64057

- Double roller catch with strike
- Material: plastic roller/steel housing and strike
- Screw-mount, adjustable catch with oval holes
- Flushed sitting

### 64054

- Double roller catch with strike
- Material: plastic roller/steel housing and strike
- Screw-mount, adjustable catch and strike
- Flushed sitting

### 64053

- Double roller catch with strike
- Material: plastic roller/steel housing and strike
- Screw-mount, adjustable catch with oval holes
- 1/4" raised sitting

# 64055

- Double roller catch with strike
- Material: plastic roller/steel housing and strike
- Screw-mount, adjustable catch with oval holes
- 5/8" raised sitting

# 64056

- Double roller catch with strike
- Material: plastic roller/steel housing and strike
- Screw-mount, adjustable catch with oval holes