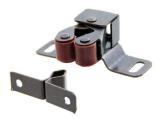

### 64053

- Double roller catch with strike
- Material: plastic roller/steel housing and strike
- Screw-mount, adjustable catch with oval holes
- 1/4" raised sitting