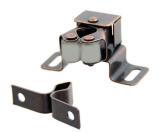

### 64054

- Double roller catch with strike
- Material: plastic roller/steel housing and strike
- Screw-mount, adjustable catch and strike
- Flushed sitting