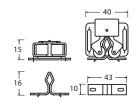

# 64056

- Double roller catch with strike
- Material: plastic roller/steel housing and strike
- Screw-mount, adjustable catch with oval holes