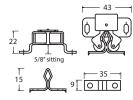

# 64055

- Double roller catch with strike
- Material: plastic roller/steel housing and strike
- Screw-mount, adjustable catch with oval holes
- 5/8" raised sitting