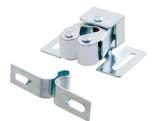

# 64055

- Double roller catch with strike
- Material: plastic roller/steel housing and strike
- Screw-mount, adjustable catch with oval holes
- 5/8" raised sitting

# 64056

- Double roller catch with strike
- Material: plastic roller/steel housing and strike
- Screw-mount, adjustable catch with oval holes