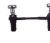

# **56179** 35 MM, CLIP-ON, SOFT-CLOSE

- Material: steel, cold rolled
- Assembling: clip-on
- Closing: soft-close
- Opening angle: 105°
- Hinge cup depth: 11.5 mm
- Hinge cup diameter: 35 mm
- Hinge cup drilling distance (K): 3 7 mm
- Door thickness: 14 22 mm
- Mounting: screw or press-fit dowel
- Adjustment: horizontal side by screw vertical height by screw in-and-out depth by cam

# **56225**35 MM, CLIP-ON, ADJUSTABLE SOFT-CLOSE

- Material: steel, cold rolled
- Assembling: clip-on
- Closing: soft-close, adjustable angle
- Opening angle: 105°
- Hinge cup depth: 11.5 mm
- Hinge cup diameter: 35 mm
- Hinge cup drilling distance (K): 3 7 mm
- Door thickness: 14 22 mm
- Mounting: screw or press-fit dowel
- Adjustment: horizontal side by screw vertical height by screw in-and-out depth by screw