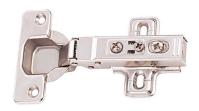

# **56225**35 MM, CLIP-ON, ADJUSTABLE SOFT-CLOSE

- Material: steel, cold rolled
- Assembling: clip-on
- Closing: soft-close, adjustable angle
- Opening angle: 105°
- Hinge cup depth: 11.5 mm
- Hinge cup diameter: 35 mm
- Hinge cup drilling distance (K): 3 7 mm
- Door thickness: 14 22 mm
- Mounting: screw or press-fit dowel
- Adjustment: horizontal side by screw vertical height by screw in-and-out depth by screw