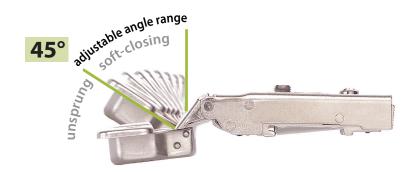

# **56225**35 MM, CLIP-ON, ADJUSTABLE SOFT-CLOSE

- Material: steel, cold rolled
- Assembling: clip-on
- Closing: soft-close, adjustable angle
- Opening angle: 105°
- Hinge cup depth: 11.5 mm
- Hinge cup diameter: 35 mm
- Hinge cup drilling distance (K): 3 7 mm
- Door thickness: 14 22 mm
- Mounting: screw or press-fit dowel
- Adjustment: horizontal side by screw vertical height by screw in-and-out depth by screw