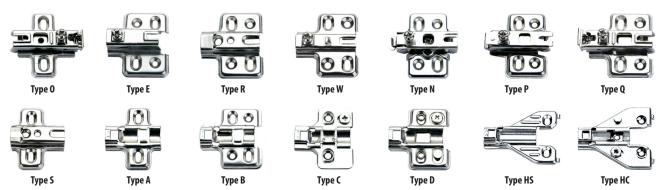

- Material: steel, cold rolled
- Assembling: clip-on
- Closing: soft-close
- Opening angle: 105°
- Hinge cup depth: 11.5 mm
- Hinge cup diameter: 35 mm
- Hinge cup drilling distance (K): 3 7 mm
- Door thickness: 14 22 mm
- Mounting: screw or press-fit dowel
- Adjustment: horizontal side by screw vertical height by screw in-and-out depth by cam

# **56225**35 MM, CLIP-ON, ADJUSTABLE SOFT-CLOSE



- Material: steel, cold rolled
- Assembling: clip-on
- Closing: soft-close, adjustable angle
- Opening angle: 105°
- Hinge cup depth: 11.5 mm
- Hinge cup diameter: 35 mm
- Hinge cup drilling distance (K): 3 7 mm
- Door thickness: 14 22 mm
- Mounting: screw or press-fit dowel
- Adjustment: horizontal side by screw vertical height by screw in-and-out depth by screw

### **Mounting plate option**



#### **Hinge accessories**

















M10 press-fit

Bridge dowel

Expansion dowel Arm cover

Cup cover