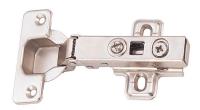

# **56179** 35 MM, CLIP-ON, SOFT-CLOSE

- Material: steel, cold rolled
- Assembling: clip-on
- Closing: soft-close
- Opening angle: 105°
- Hinge cup depth: 11.5 mm
- Hinge cup diameter: 35 mm
- Hinge cup drilling distance (K): 3 7 mm
- Door thickness: 14 22 mm
- Mounting: screw or press-fit dowel
- Adjustment: horizontal side by screw vertical height by screw in-and-out depth by cam