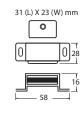

# 64123

- Double magnetic catch with strike
- Material: aluminum housing/steel strike
- Screw-mount, fixed

# 64124

- Double magnetic catch with strike
- Material: aluminum housing/steel strike
- Screw-mount, fixed