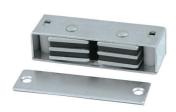

# 64124

- Double magnetic catch with strike
- Material: aluminum housing/steel strike
- Screw-mount, fixed