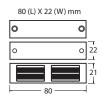

# 64124

- Double magnetic catch with strike
- Material: aluminum housing/steel strike
- Screw-mount, fixed