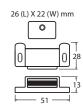

## 64130

- Single magnetic catch with strike
- Material: zinc housing/steel strike
- Screw-mount, adjustable catch and strike