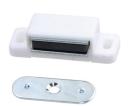

### 64016

- Single magnetic catch with strike
- Material: plastic housing/steel strike
- Screw-mount, adjustable catch with oval holes

# 64024

- Single magnetic catch with strike
- Material: plastic housing/steel strike
- Screw-mount, adjustable catch with oval holes