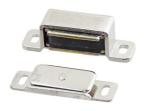

#### 64122

- Single magnetic catch with strike
- Material: aluminum housing/steel strike
- Screw-mount, adjustable catch with oval holes