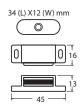

#### 64122

- Single magnetic catch with strike
- Material: aluminum housing/steel strike
- Screw-mount, adjustable catch with oval holes