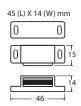

#### 64122

- Single magnetic catch with strike
- Material: aluminum housing/steel strike
- Screw-mount, adjustable catch with oval holes