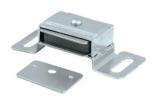

# 64123

- Double magnetic catch with strike
- Material: aluminum housing/steel strike
- Screw-mount, fixed

# 64124

- Double magnetic catch with strike
- Material: aluminum housing/steel strike
- Screw-mount, fixed