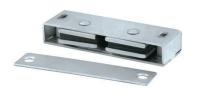

# 64123

- Double magnetic catch with strike
- Material: aluminum housing/steel strike
- Screw-mount, fixed