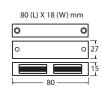

# 64123

- Double magnetic catch with strike
- Material: aluminum housing/steel strike
- Screw-mount, fixed