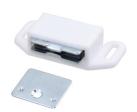

# 64123

- Double magnetic catch with strike
- Material: aluminum housing/steel strike
- Screw-mount, fixed

# 64124

- Double magnetic catch with strike
- Material: aluminum housing/steel strike
- Screw-mount, fixed