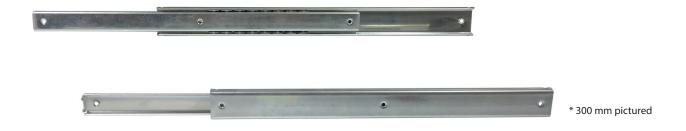

## 92706 27 MM SINGLE EXTENSION

- Material: steel, cold rolled
- Closing: non-self-close
- Opening: single extension
- Traveling: two-way
- Screwing: side-mount with screws
- Color: zinc or black plated
- Packing: set or industrial
- Material thickness: 1.0/1.0 mm
- Available length: 250 550 mm