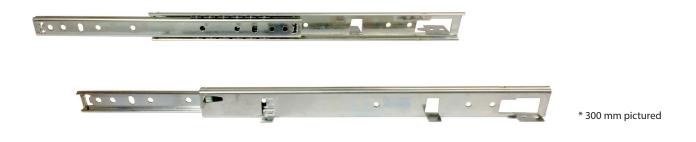

## 92704 27 MM SINGLE EXTENSION, EASY ON

- Material: steel, cold rolled
- Closing: non-self-close
- Opening: single extension
- Traveling: two-way
- Screwing: side-mount with screws
- Color: zinc or black plated
- Packing: set or industrial
- Material thickness: 0.8/0.8 mm, 1.0/1.0 mm

1.1/1.1 mm, 1.2/1.2 mm

• Available length: 300 - 500 mm