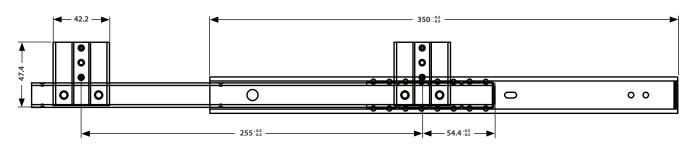

## **92709** 27 MM SINGLE EXTENSION, KEYBOARD

- Material: steel, cold rolled
- Closing: non-self-close
- Opening: single extension (240 mm +/-2)
- Traveling: one-way
- Screwing: side-mount with screws
- Color: zinc or black plated
- Packing: set or industrial
- Loading: 15 kg tested for 350 mm (14") length
- Material thickness: 1.2/1.2 mm
- Available length: 300 400 mm

**Installation guide** 