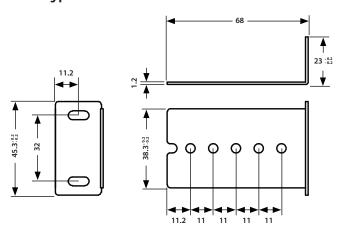

## **Drilling pattern**

## **Mounting plate**

Note: Hole pattern printed represents our prototype and there are more options. It might have been altered according to our customer's needs. Dimensions in mm