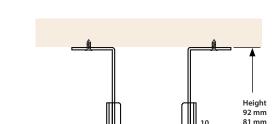

59 mm

## **Ball Bearing Runners**

## **92709** 27 MM SINGLE EXTENSION, KEYBOARD



- Material: steel, cold rolled
- Closing: non-self-close
- Opening: single extension (240 mm +/-2)
- Traveling: one-way
- Screwing: side-mount with screws
- Color: zinc or black plated
- Packing: set or industrial
- Loading: 15 kg tested for 350 mm (14") length
- Material thickness: 1.2/1.2 mm
- Available length: 300 400 mm



**Installation guide** 

## **Drilling pattern**



## **Mounting plate**



Note: Hole pattern printed represents our prototype and there are more options. It might have been altered according to our customer's needs. Dimensions in mm