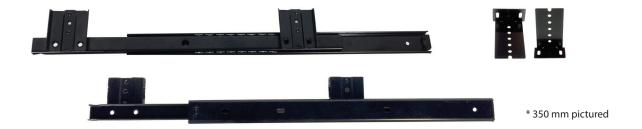

## **92709** 27 MM SINGLE EXTENSION, KEYBOARD

- Material: steel, cold rolled
- Closing: non-self-close
- Opening: single extension (240 mm +/-2)
- Traveling: one-way
- Screwing: side-mount with screws
- Color: zinc or black plated
- Packing: set or industrial
- Loading: 15 kg tested for 350 mm (14") length
- Material thickness: 1.2/1.2 mm
- Available length: 300 400 mm