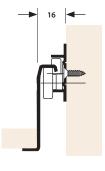

# **DRAWER SLIDES**

### **Epoxy Roller Runners**

## 91537 EPOXY SLIDE, SINGLE-WALL BOX



\* 86 (H) X 400 mm pictured

- Material: steel
- Closing: self-close
- Opening: single extension
- Screwing: bottom-mount with screws
- Color: epoxy powder coated
- Packing: set or industrial
- Loading: 25 kg for 1.2 mm material thickness
- POM roller with 18.5 mm or 19 mm
- Height: 86, 118, 150 mm
- Adjustable height by a cam on the front fixing bracket

Note: Hole pattern printed represents our prototype and there are more options. It might have been altered according to our customer's needs. Dimensions in mm Installation guide





#### Fixing dimension on the cabinet



### **Drilling pattern**