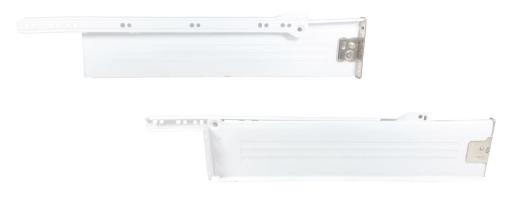

## 91537 EPOXY SLIDE, SINGLE-WALL BOX

\* 86 (H) X 400 mm pictured

- Material: steel
- Closing: self-close
- Opening: single extension
- Screwing: bottom-mount with screws
- Color: epoxy powder coated
- Packing: set or industrial
- Loading: 25 kg for 1.2 mm material thickness
- POM roller with 18.5 mm or 19 mm
- Height: 86, 118, 150 mm
- Adjustable height by a cam on the front fixing bracket