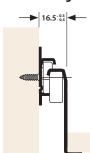

# **DRAWER SLIDES**

### **Epoxy Roller Runners**

## 91537 EPOXY SLIDE, SINGLE-WALL BOX



\* 86 (H) X 400 mm pictured

- Material: steel
- Closing: self-close
- Opening: single extension
- Screwing: bottom-mount with screws
- Color: epoxy powder coated
- Packing: set or industrial
- Loading: 25 kg for 1.2 mm material thickness
- POM roller with 18.5 mm or 19 mm
- Height: 86, 118, 150 mm
- Adjustable height by a cam on the front fixing bracket

Note: Hole pattern printed represents our prototype and there are more options. It might have been altered according to our customer's needs. Dimensions in mm Installation guide





#### Fixing dimension on the cabinet



### **Drilling pattern**