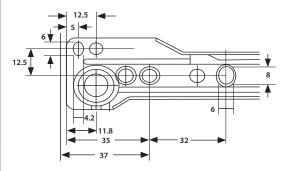

# **DRAWER SLIDES**

### **Epoxy Roller Runners**

## 91537 EPOXY SLIDE, SINGLE-WALL BOX



\* 86 (H) X 400 mm pictured

- Material: steel
- Closing: self-close
- Opening: single extension
- Screwing: bottom-mount with screws
- Color: epoxy powder coated
- Packing: set or industrial
- Loading: 25 kg for 1.2 mm material thickness
- POM roller with 18.5 mm or 19 mm
- Height: 86, 118, 150 mm
- Adjustable height by a cam on the front fixing bracket

Note: Hole pattern printed represents our prototype and there are more options. It might have been altered according to our customer's needs. Dimensions in mm Installation guide





#### Fixing dimension on the cabinet



### **Drilling pattern**