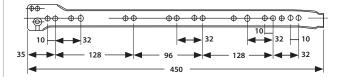

Note: Hole pattern printed represents our prototype and there are more options. It might have been altered according to our customer's needs. Dimensions in mm Installation guide

### **Drilling pattern**